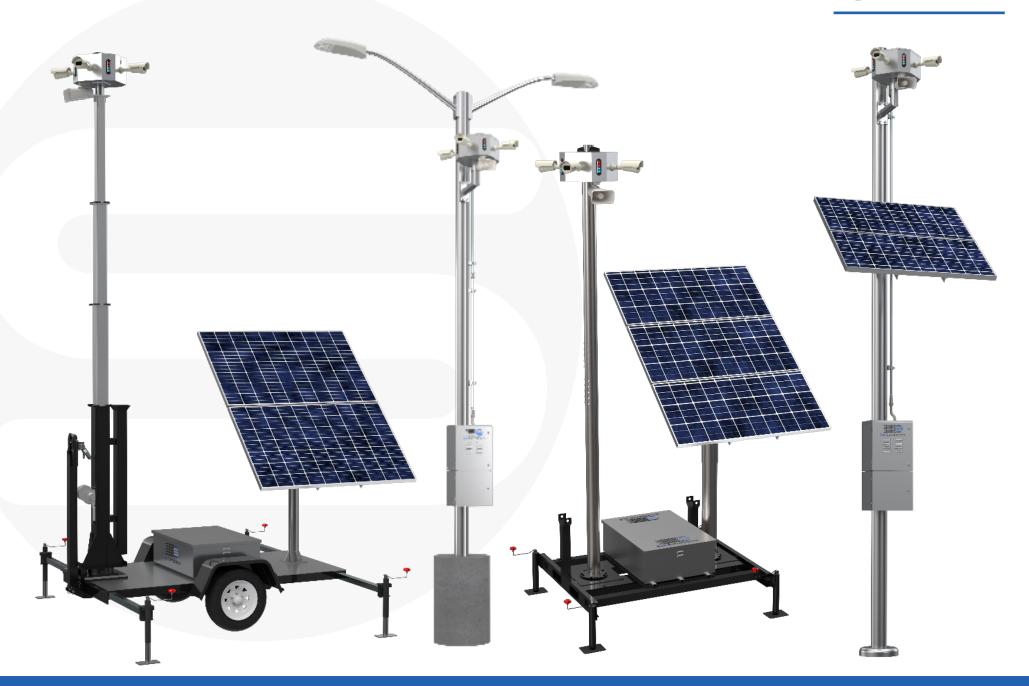

Additionally the **Octo Box** can mount to any of our mobile platforms giving you maximum flexibility for the current site you are monitoring.

#### Versatile Mounting Options

Compatible with all Sun Surveillance platforms

Solstice H-Base, Solstice Trailer, Solstice Pole, Solstice Kit, PowerBridge, wall and corner mount.

Sun Surveillance | © 2024

# **Mounts to Any Platform**